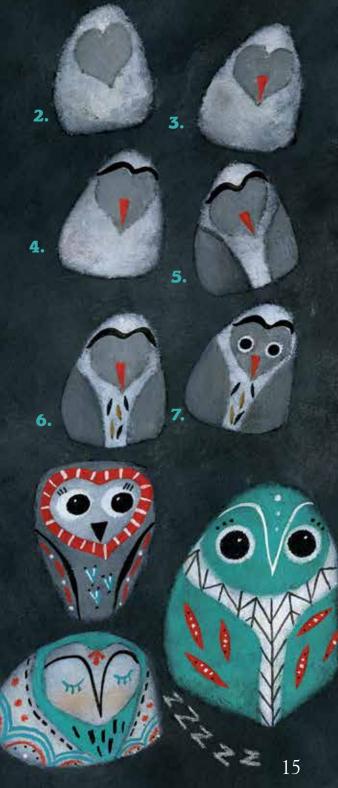

## What to Do:

- 1. Paint the entire rock white—the owl's body.
- 2. Paint a gray heart on the top half of the rock—the owl's face.
- **3.** Add a yellow or orange triangle to the point of the heart to make a beak.
- **4.** Paint a black V shape above the eyes to make eyebrows.
- **5.** Add two gray half-circles on either side of the owl's body to make wings.
- **6.** With a small paint brush, add feathers to the owl's chest.
- **7.** Glue googly eyes onto your owl's face so it can see you—whooo are you?
- \* Wait for the paint to dry between each step.